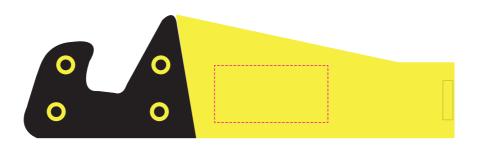

## **Product Colour**

Yellow

Folding Phone Holder 115mm\*32mm Branding Method: Printed

# **Logo Size**

Max logo: 30mm\*15mm

|     |      | 1  |
|-----|------|----|
| i i |      | i. |
|     |      | 1  |
|     |      | i. |
|     |      | 1  |
|     |      | i. |
| 1   |      | 1  |
|     |      | i. |
|     | <br> | 4  |