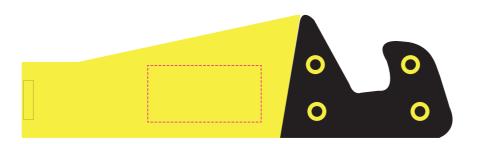

## **Product Colour**

Yellow

Folding Phone Holder 115mm\*32mm Branding Method: Printed

# **Logo Size**

Max logo: 30mm\*15mm

|     |      | 1  |
|-----|------|----|
| i i |      | i. |
|     |      | 1  |
|     |      | i. |
|     |      | 1  |
|     |      | i. |
| 1   |      | 1  |
|     |      | i. |
|     | <br> | 4  |